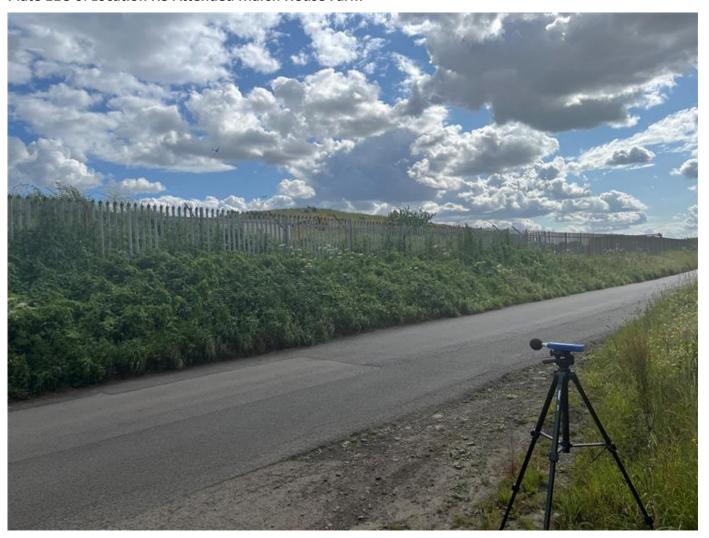

|                    |
| Description of the sound climate                | Day: industrial sounds from east along Tod Point Road as well as distant industrial sound from west, road traffic along Tod Point Road, birdsong.  Night: distant industrial sources to west (clanging and horns were noted), occasional cars on Tod Point Road |                    |
|                                                 |                                                                                                                                                                                                                                                                 |                    |



Plate 11C-6: Location H5 Attended Marsh House Farm





#### 11C.6 Unattended Monitoring Location (H6) 58 Broadway West

11C.6.1 Table 11C-7 provides information on the survey location and conditions recorded on site.

#### **Table 11C-7: H6 Survey Location Details**

| LOCATION H6                                        | DESCRIPTION                                                                                 |
|----------------------------------------------------|---------------------------------------------------------------------------------------------|
|                                                    | DAY AND NIGHT UNATTENDED MONITORING                                                         |
| Location description, what 3 words location and OS | 58 Broadway West, Dormanstown