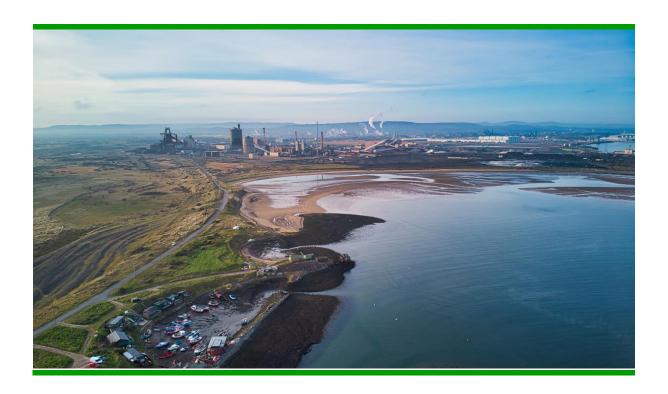

### 11C.1 Unattended Monitoring Location (H1) Manor House Farm, Cowpen Bewley

11C.1.1 Table 11C-1 provides information on the survey location and conditions recorded on site.

**Table 11C-1: H1 Survey Location Details** 

| LOCATION H1                                                                          | DESCRIPTION                                                     |
|--------------------------------------------------------------------------------------|-----------------------------------------------------------------|
|                                                                                      | DAY AND NIGHT UNATTENDED MONITORING                             |
| Location description, what 3 words location and OS grid reference (Easting/Northing) | Manor House Farm, Cowpen Bewley, Billingham ///cost.weep.voices |
| Monitoring date and time                                                             | NZ 48302 24880<br>26/06/2023 15:17 to 04/07/2023 13:20          |
| Monitoring height above ground                                                       | 1.5 m                                                           |
| Distance to nearest building façade                                                  | Greater than 3.5m                                               |
| Sound Level Meter and Serial No.                                                     | Rion NL-52 s/n 00620870                                         |
| Field Calibrator and Serial No.                                                      | Brüel & Kjær Model 4231 s/n 2217877                             |
| Weather station used                                                                 | See location H6                                                 |
| Description of the sound climate                                                     | Road traffic from A1185 (NE), wind                              |

Plate 11C-1: Location H1 Manor House Farm, Cowpen Bewley