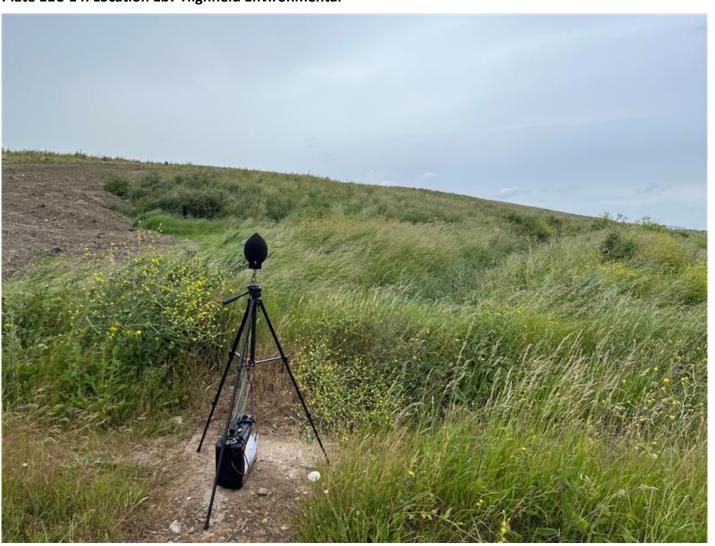

|  |  |
| Field Calibrator and Serial No.                                                      | Brüel & Kjær Model 4231 s/n 3005464                                                                                       |  |  |
| Weather Station used                                                                 | See location H6                                                                                                           |  |  |
| Description of the sound climate                                                     | Operational noise from the Highfield Environmental site was dominant with additional noise form HGV movements on the site |  |  |



Plate 11C-14: Location Eb7 Highfield Environmental





## 11C.14 Summary of H2Teesside Baseline Noise Data

## **Table 11C-15: Sound Survey Results**

| MONITORING LOCATION | TIME PERIOD | L <sub>Aeq, ⊤</sub> dB | HIGHES L <sub>AFmax</sub> dB | <i>L</i> <sub>АF90, Т</sub> dB |
|---------------------|-------------|------------------------|------------------------------|--------------------------------|
| H1                  | Daytime     | 50                     | 98                           | 43                             |
|                     | Night-time  | 44                     | 90                           | 36                             |
| H2                  | Daytime     | 51                     | 73                           | 48                             |
|                     | Night-time* | -                      | -