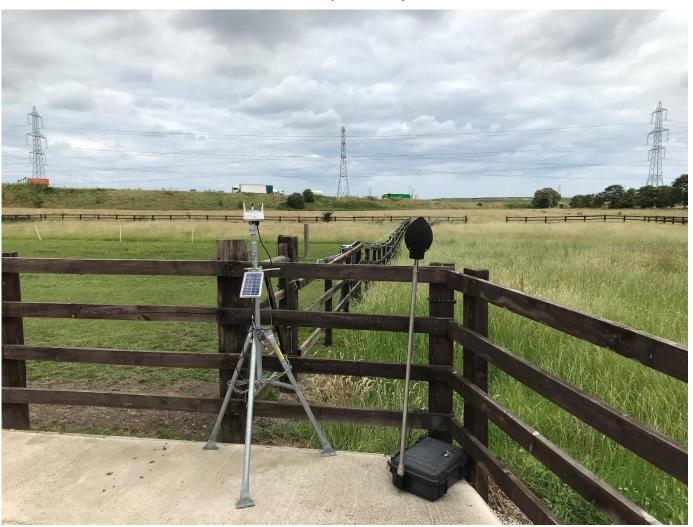

### 11C.2 Attended Monitoring Location (H2) Cresswell Road, Grangetown

11C.2.1 Table 11C-2 provides information on the survey location and conditions recorded on site.