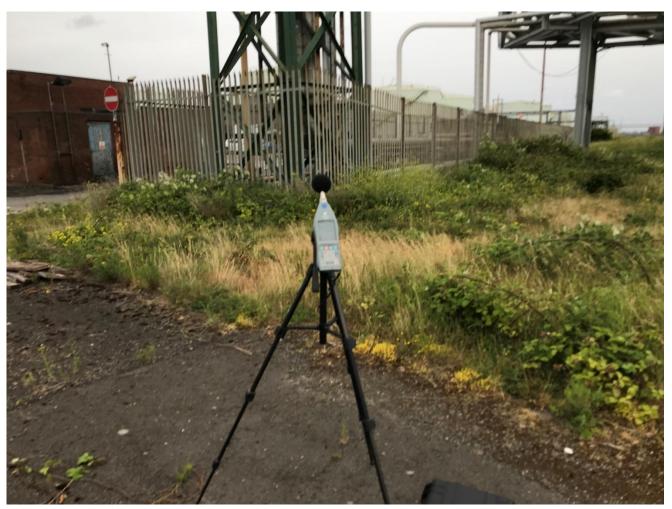

|
| Cloud coverage                                     | 3/8                                                                                                                     |
| Sound Level Meter and Serial No.                   | Rion NA-28 s/n 00570400                                                                                                 |
| Field Calibrator and Serial No.                    | Rion NC-74 34973231                                                                                                     |
| Description of the sound climate                   | Industrial sounds from Semcorp site as well as other nearby industrial facilities. Road traffic from unnamed site road. |



Plate 11C-4: Location H4 Seal Sands Office





#### 11C.5 Unattended and Attended Monitoring Location (H5) Marsh House Farm

11C.5.1 Table 11C-5 provides information on the unattended survey location and conditions recorded on site.

### **Table 11C-5: H5 Unattended Survey Location Details**

| LOCATION H5 (UNATTENDED)                        | DESCRIPTION                                                                                                                                       |
|-------------------------------------------------|---------------------------------------------------------------------------------------------------------------------------------------------------|
|                                                 | DAY AND NIGHT UNATTENDED MONITORING