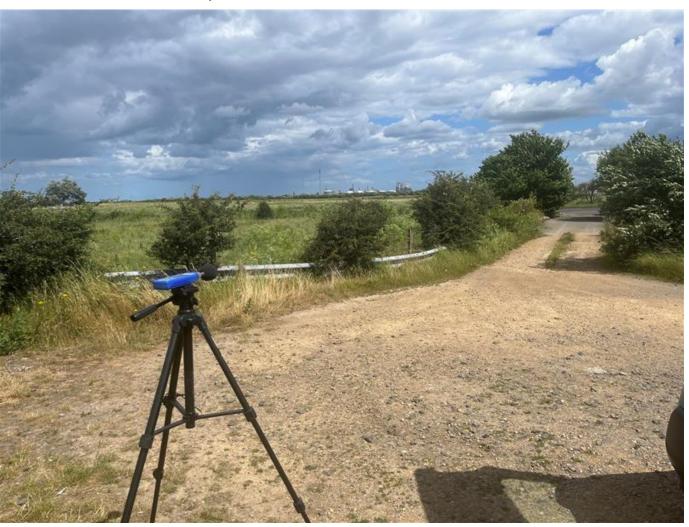

### 11C.1 Unattended Monitoring Location (H1) Manor House Farm, Cowpen Bewley

11C.1.1 Table 11C-1 provides information on the survey location and conditions recorded on site.

**Table 11C-1: H1 Survey Location Details** 

| LOCATION H1                                                                          | DESCRIPTION                                                     |
|--------------------------------------------------------------------------------------|-----------------------------------------------------------------|
|                                                                                      | DAY AND NIGHT UNATTENDED MONITORING                             |
| Location description, what 3 words location and OS grid reference (Easting/Northing) | Manor House Farm, Cowpen Bewley, Billingham ///cost.weep.voices |
| Monitoring date and time                                                             | NZ 48302 24880<br>26/06/2023 15:17 to 04/07/2023 13:20          |
| Monitoring height above ground                                                       | 1.5 m                                                           |
| Distance to nearest building façade                                                  | Greater than 3.5m                                               |
| Sound Level Meter and Serial No.                                                     | Rion NL-52 s/n 00620870                                         |
| Field Calibrator and Serial No.                                                      | Brüel & Kjær Model 4231 s/n 2217877                             |
| Weather station used                                                                 | See location H6                                                 |
| Description of the sound climate                                                     | Road traffic from A1185 (NE), wind                              |

Plate 11C-1: Location H1 Manor House Farm, Cowpen Bewley