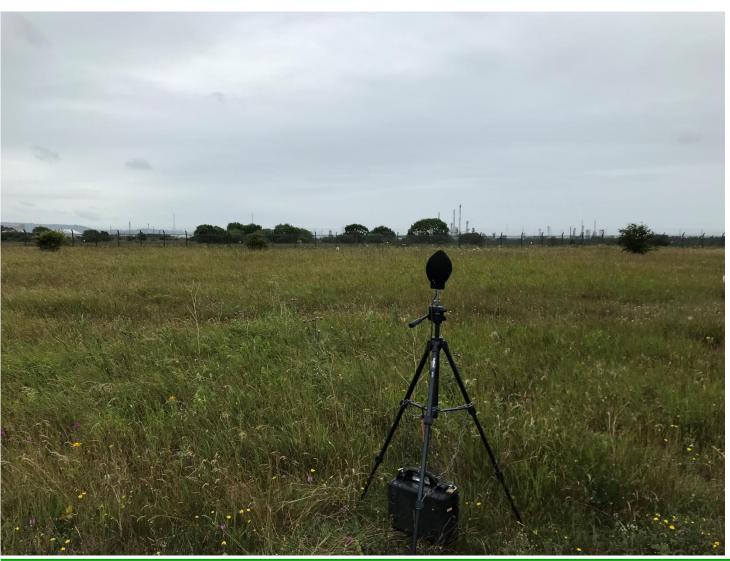

|
| Sound Level Meter and Serial No.                                                     | Rion NL-52 s/n 00654034                                                                      |
| Field Calibrator and Serial No.                                                      | Brüel & Kjær Model 4231 s/n 2217877                                                          |
| Weather Station used                                                                 | See location H6                                                                              |
| Description of the sound climate                                                     | Wind and industrial sound mainly from the nearby Conoco Phillips site were the main sources. |



Plate 11C-10: Location Eb3 Seal Sands





#### 11C.10 Unattended Monitoring Location (Eb4) Hospital of God, Greatham

11C.10.1 Table 11C-11 provides information on the survey location and conditions recorded on site.

**Table 11C-11: Eb4 Survey Location Details** 

| LOCATION EB4                                                                         | DESCRIPTION                                                                       |  |  |
|--------------------------------------------------------------------------------------|-----------------------------------------------------------------------------------|--|--|
|                                                                                      | DAY AND NIGHT UNATTENDED MONITORING                                               |  |  |
| Location description, what 3 word