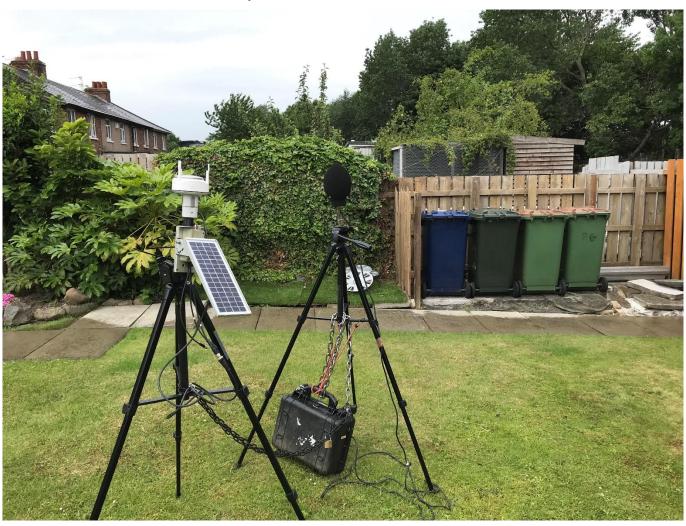

|
| Wind direction                                     | From the south                                                                              |
| Sound Level Meter and Serial No.                   | Rion NL-52 s/n 01021280                                                                     |
| Field Calibrator and Serial No.                    | Brüel & Kjær Model 4231 s/n 2217877                                                         |
| Weather Station and Serial No.                     | RS Hydro OP46548                                                                            |
| Description of the sound climate                   | Road traffic on Broadway West and other nearby roads, industrial estate to north, birdsong. |



Plate 11C-7: Location H6 58 Broadway West





#### 11C.7 Attended Monitoring Location (Eb1) Greatham Railway

11C.7.1 Table 11C-8 provides information on the survey location and conditions recorded on site.

**Table 11C-8: Eb1 Survey Location Details** 

| LOCATION EB1                                                                         | DESCRIPTION                                                |                                                           |  |
|--------------------------------------------------------------------------------------|------------------------------------------------------------|-----------------------------------------------------------|--|
|                                                                                      | DAY ATTENDED MONITORING                                    | DAY ATTENDE