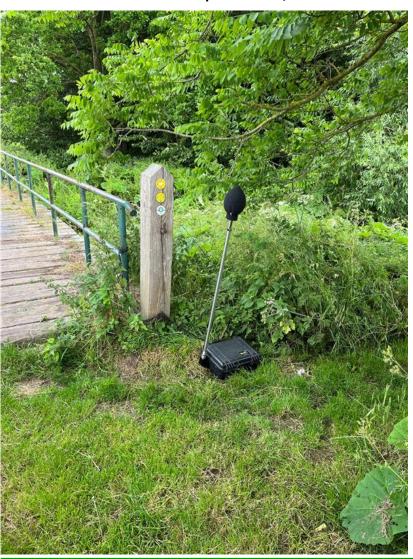

|  |  |
| Sound Level Meter and Serial No.                                                     | Rion NL-52 s/n 02041                                                              |  |  |
| Field Calibrator and Serial No.                                                      | Brüel & Kjær Model 4231 s/n 3005464                                               |  |  |
| Weather Station used                                                                 | See location H6                                                                   |  |  |
| Description of the sound climate                                                     | Birdsong was identified as the dominant sound source at this location             |  |  |



Plate 11C-11: Location Eb4 Hospital of God, Greatham





#### 11C.11 Attended Monitoring Location (Eb5) Cowpen Marsh

11C.11.1 Table 11C-12 provides information on the survey location and conditions recorded on site.

**Table 11C-12: Eb5 Survey Location Details** 

| LOCATION EB5                                       | DESCRIPTION                                                            |  |  |
|----------------------------------------------------|------------------------------------------------------------------------|--|--|
|                                                    | DAY ATTENDED MONITORING                                                |  |  |
| Location description, what 3 words location and OS | Cowpen Marsh                                                           |  |  |
| grid reference (Easting/Northing)