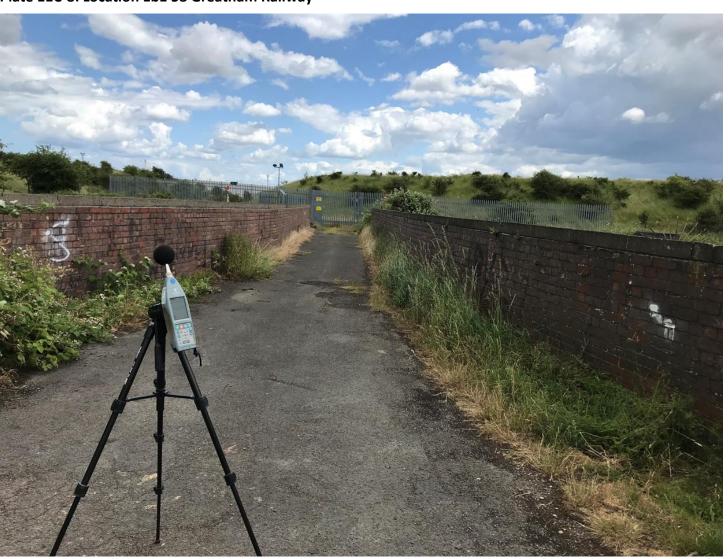

| 3/8                                                       |  |
| Sound Level Meter and Serial No.                                                     | JL: Rion NL-52 s/n 00710387                                | Rion NA-28 s/n 00570400                                   |  |
| Field Calibrator and Serial No.                                                      | JL: Brüel & Kjær Model 4231 s/n 3005464                    | Rion NC-74 34973231                                       |  |
| Description of the sound climate                                                     | Leaves rustling, trains, aircraft                          | Leaves rustling, trains, aircraft                         |  |



Plate 11C-8: Location Eb1 58 Greatham Railway





#### 11C.8 Unattended Monitoring Location (Eb2) Potential Offtaker at Greatham, Tees Road, Hartlepool

11C.8.1 Table 11C-9 provides information on the survey location and conditions recorded on site.

#### **Table 11C-9: Eb2 Survey Location Details**

| LOCATION EB2                                                                         | DESCRIPTION                                                                                      |
|--------------------------------------------------------------------------------------|--------------------------------------------------------------------------------------------------|
|                                                                                      | DAY AND NIGHT UNATTENDED MONITORING