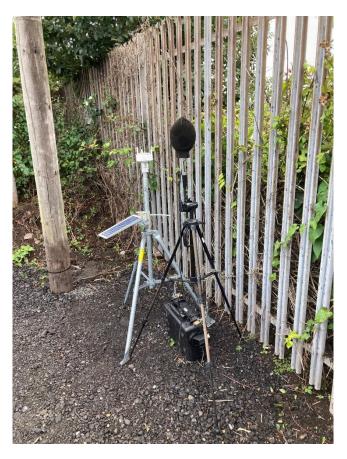

& Kjær Model 4231 s/n 3005464 and Brüel & Kjær Model 4231 s/n 2217876                                                                       |
| Weather Station and Serial No.                  | RS Hydro OP46548                                                                                                                                  |
| Description of the sound climate                | Day: industrial sounds from east along Tod Point Road as well as distant industrial sound from west, road traffic along Tod Point Road, birdsong. |
|                                                 | Night: distant industrial sources to west (clanging and horns were noted), occasional cars on Tod  Point Road                                     |



Plate 11C-5: Location H5 Unattended Marsh House Farm



11C.5.2 Table 11C-6 provides information on the attended survey location and conditions recorded on site.



## **Table 11C-6: H5 Attended Survey Location Details**

| LOCATION H5 (ATTENDED)                          | DCATION H5 (ATTENDED) DESCRIPTION                                                                                                                                                                                                                               |                    |
|-------------------------------------------------|----------------------------------------------------------------------------------------------------------------------------------------------------------------------------------------------------------------------------------------------------------