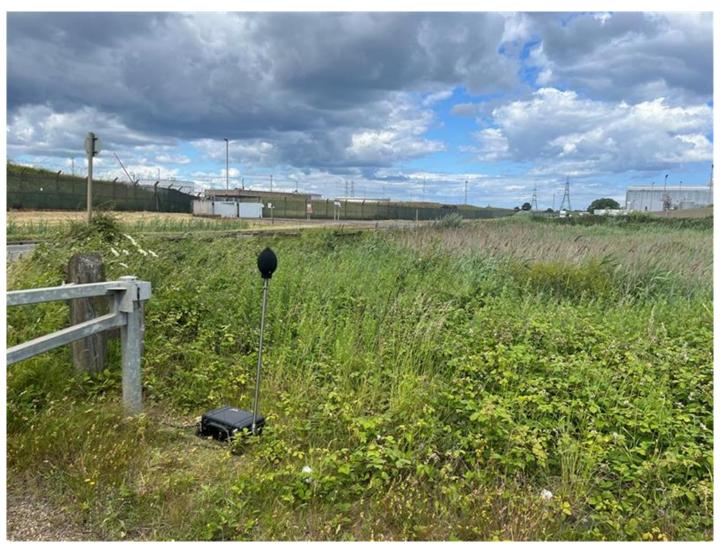

Meter and Serial No.                                                     | Rion NL-52 s/n 01581                                                                             |
| Field Calibrator and Serial No.                                                      | Brüel & Kjær Model 4231 s/n 3005464                                                              |
| Weather Station used                                                                 | See location H6                                                                                  |
| Description of the sound climate                                                     | Road traffic on A178 was dominant with additional contributions from birdsong.                   |



Plate 11C-9: Location Eb2 Potential Offtaker at Greatham





#### 11C.9 Unattended Monitoring Location (Eb3) Seal Sands

11C.9.1 Table 11C-10 provides information on the survey location and conditions recorded on site.

### **Table 11C-10: Eb3 Survey Location Details**

| LOCATION EB3                                                                         | DESCRIPTION                                                                                  |
|--------------------------------------------------------------------------------------|----------------------------------------------------------------------------------------------|
|                                                                                      | DAY AND NIGHT UNATTENDED MONITORING                                                          |
| Location description, what 3 wor