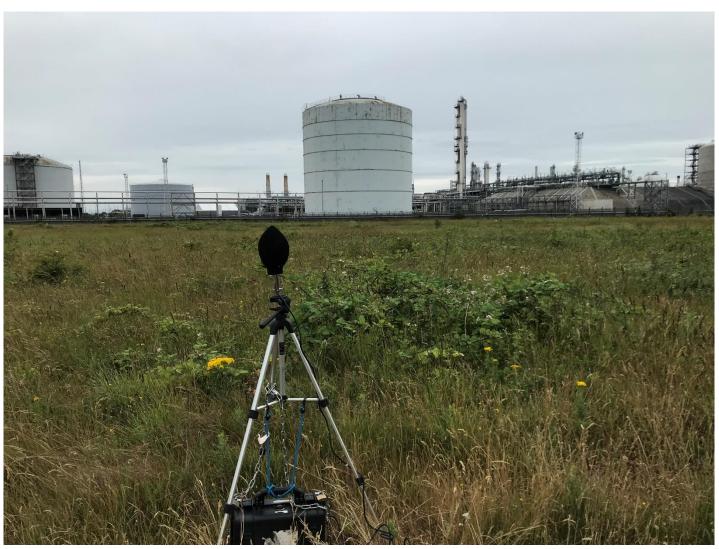

### 11C.2 Attended Monitoring Location (H2) Cresswell Road, Grangetown

11C.2.1 Table 11C-2 provides information on the survey location and conditions recorded on site.